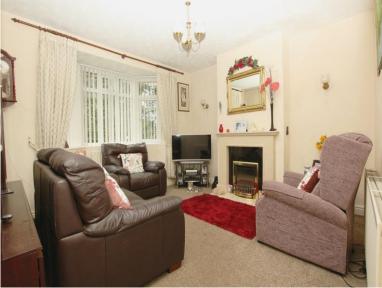

#### **LOUNGE** 13' 4" x 13' 0" (4.06m x 3.96m)

Modern marble fire surround hearth and inset. Electric fire. Two panel radiators. TV point. Wall and ceiling light points. Attractive walk-in bay with uPVC double glazed window to the front elevation allowing excellent views of the wooded area to the front.