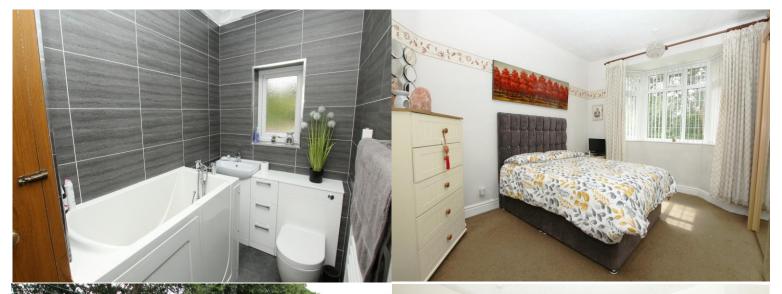

# **BEDROOM 1** 13' 4" maximum into the bay x 11' 10" (4.06m x 3.60m)

Panel radiator. Attractive walk-in bay. Ceiling light point. uPVC double glazed window to the front elevation allowing pleasant views of the garden and wooded area to the front.

#### **BEDROOM 2** 12' 0" x 11' 10" (3.65m x 3.60m)

Panel radiator. Ceiling light point. uPVC double glazed window towards the rear allowing excellent views over the large garden and open countryside.

#### **FAMILY BATHROOM** 9'2" x 4' 10" (2.79m x 1.47m)

Recently modernised white suite comprising low level w.c. with concealed cistern. Wash hand basin set in an attractive vanity unit with work surface to one side. Chrome coloured mixer tap. Cupboard space below. Vanity unit incorporates drawer set. Walk in bath with chrome coloured mixer tap and shower attachment. Modern tile effect walls. Cylinder cupboard. Panel radiator. uPVC double glazed frosted window towards the rear elevation. Loft access.