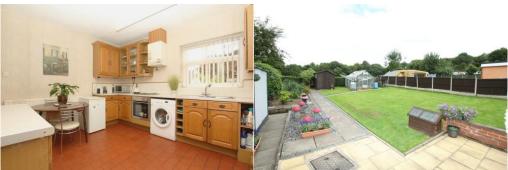

### **DINING KITCHEN** 13' 0" x 11' 10" (3.96m x 3.60m)

Range of fitted eye and base level units. Base units having work surfaces above. Tile splash-backs. Built in electric hob and oven Stainless steel one and half bowl sink unit with drainer and mixer tap. Plumbing and space for washing machine. Attractive tiled floor. Panel radiator. Ample space for free standing fridge or freezer. Wall mounted Ideal gas central heating boiler. Ceiling light point. uPVC double glazed windows to both the side and rear elevations. uPVC double glazed door allowing access into the conservatory at the rear.

#### **EXTERNALLY**

Property approached by original stone walling that covers the front boundaries and either side of the drive. Large lawned garden surrounded by well stocked flower and shrub borders. Well maintained privet hedging forming the boundaries to either side. Good size flagged patio area to the front of the property with canopied entrance allowing easy access to the entrance hall. Tarmac driveway from the front entrance and continues down to the side allowing ample off road parking and easy vehicle access to the garage at the rear. Gated access to the rear. Good size flagged patio that surrounds the conservatory and rear of the property. Rear garden mainly laid to lawn, with flagged pathway leading towards the head of the garden. To one side wide flower and shrub borders. Further flagged patio towards the head. Large hard standing for greenhouse. Timber shed. Mixture of timber fencing and established hedgerows forming the boundaries with pleasant views over open fields to the rear. Outside water tap.