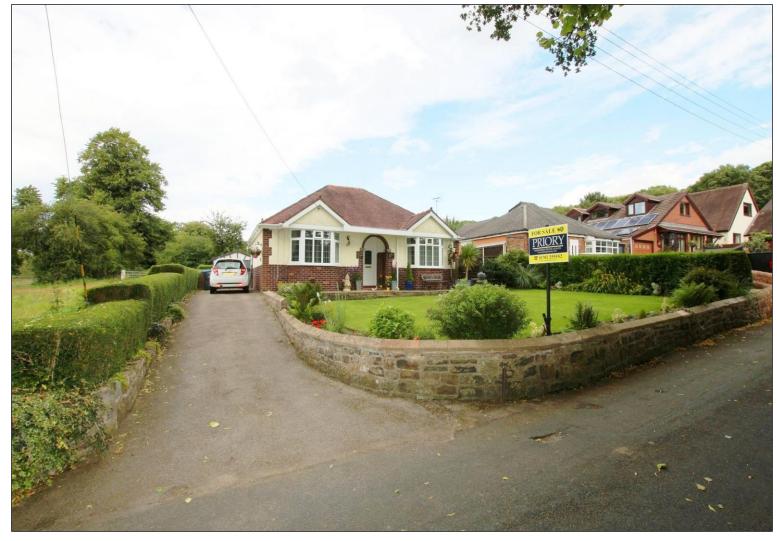

2 Bedrooms. Detached Bungalow Located Within One Of Biddulph's Most Sought After Semi Rural Locations. Boasting A Large Plot With Rural Field Views. Dining Kitchen, uPVC D/G Conservatory & Modern Fitted Family Bathroom. Det. Garage.

#### **EXTERNALLY**

Property approached by original stone walling that covers the front boundaries and either side of the drive. Large lawned garden surrounded by well stocked flower and shrub borders. Well maintained privet hedging forming the boundaries to either side. Good size flagged patio area to the front of the property with canopied entrance allowing easy access to the entrance hall. Tarmac driveway from the front entrance and continues down to the side allowing ample off road parking and easy vehicle access to the garage at the rear. Gated access to the rear. Good size flagged patio that surrounds the conservatory and rear of the property. Rear garden mainly laid to lawn, with flagged pathway leading towards the head of the garden. To one side wide flower and shrub borders. Further flagged patio towards the head. Large hard standing for greenhouse. Timber shed. Mixture of timber fencing and established hedgerows forming the boundaries with pleasant views over open fields to the rear. Outside water tap.