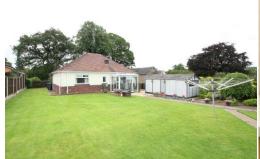

#### **EXTERNALLY**

Property approached by original stone walling that covers the front boundaries and either side of the drive. Large lawned garden surrounded by well stocked flower and shrub borders. Well maintained privet hedging forming the boundaries to either side. Good size flagged patio area to the front of the property with canopied entrance allowing easy access to the entrance hall. Tarmac driveway from the front entrance and continues down to the side allowing ample off road parking and easy vehicle access to the garage at the rear. Gated access to the rear. Good size flagged patio that surrounds the conservatory and rear of the property. Rear garden mainly laid to lawn, with flagged pathway leading towards the head of the garden. To one side wide flower and shrub borders. Further flagged patio towards the head. Large hard standing for greenhouse. Timber shed. Mixture of timber fencing and established hedgerows forming the boundaries with pleasant views over open fields to the rear. Outside water tap.