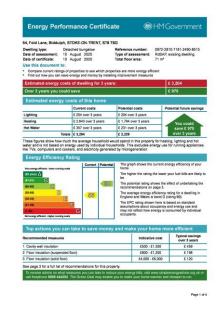

ing easy access to the entrance hall. Tarmac driveway from the front entrance and continues down to the side allowing ample off road parking and easy vehicle access to the garage at the rear. Gated access to the rear. Good size flagged patio that surrounds the conservatory and rear of the property. Rear garden mainly laid to lawn, with flagged pathway leading towards the head of the garden. To one side wide flower and shrub borders. Further flagged patio towards the head. Large hard standing for greenhouse. Timber shed. Mixture of timber fencing and established hedgerows forming the boundaries with pleasant views over open fields to the rear. Outside water tap.

#### VIEWING

Is strictly by appointment via the selling agent.



## Biddulph's Award Winning Team