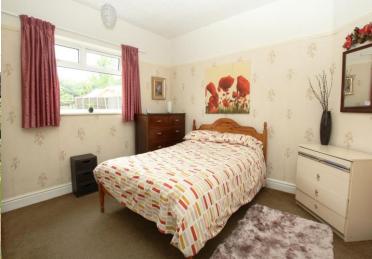

# **BEDROOM 1** 13' 4" maximum into the bay x 11' 10" (4.06m x 3.60m)

Panel radiator. Attractive walk-in bay. Ceiling light point. uPVC double glazed window to the front elevation allowing pleasant views of the garden and wooded area to the front.

#### **BEDROOM 2** 12' 0" x 11' 10" (3.65m x 3.60m)

Panel radiator. Ceiling light point. uPVC double glazed window towards the rear allowing excellent views over the large garden and open countryside.