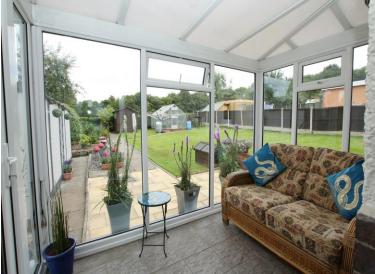

#### **CONSERVATORY**

Sloped roof. Attractive tiled floor. Power point. uPVC double glazed windows to the side and rear elevations allowing pleasant views of the lovely garden and open countryside. uPVC double glazed door to the side allowing access to the garden.