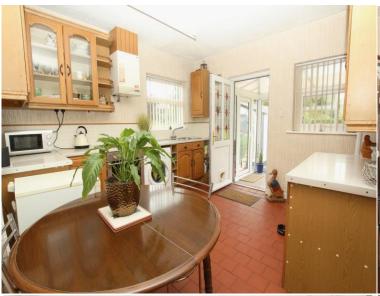

### **DINING KITCHEN** 13' 0" x 11' 10" (3.96m x 3.60m)

Range of fitted eye and base level units. Base units having work surfaces above. Tile splash-backs. Built in electric hob and oven Stainless steel one and half bowl sink unit with drainer and mixer tap. Plumbing and space for washing machine. Attractive tiled floor. Panel radiator. Ample space for free standing fridge or freezer. Wall mounted Ideal gas central heating boiler. Ceiling light point. uPVC double glazed windows to both the side and rear elevations. uPVC double glazed door allowing access into the conservatory at the rear.