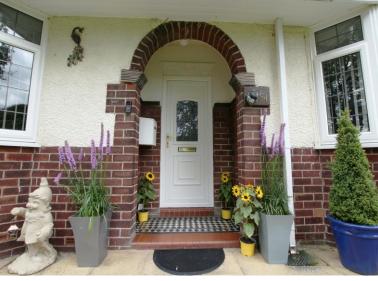

#### **CANOPY PORCH**

Minton tile floor. Ceiling light point. uPVC double glazed door allowing access into the entrance hall.

#### **EXTERNALLY**

Property approached by original stone walling that covers the front boundaries and either side of the drive. Large lawned garden surrounded by well stocked flower and shrub borders. Well maintained privet hedging forming the boundaries to either side. Good size flagged patio area to the front of the property with canopied entrance allowing easy access to the entrance hall. Tarmac driveway from the front entrance and continues down to the side allowing ample off road parking and easy vehicle access to the garage at the rear. Gated access to the rear. Good size flagged patio that surrounds the conservatory and rear of the property. Rear garden mainly laid to lawn, with flagged pathway leading towards the head of the garden. To one side wide flower and shrub borders. Further flagged patio towards the head. Large hard standing for greenhouse. Timber shed. Mixture of timber fencing and established hedgerows forming the boundaries with pleasant views over open fields to the rear. Outside water tap.