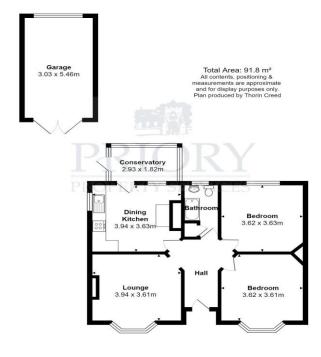

#### **LOUNGE** 13' 4" x 13' 0" (4.06m x 3.96m)

Modern marble fire surround hearth and inset. Electric fire. Two panel radiators. TV point. Wall and ceiling light points. Attractive walk-in bay with uPVC double glazed window to the front elevation allowing excellent views of the wooded area to the front.

### **DINING KITCHEN** 13' 0" x 11' 10" (3.96m x 3.60m)

Range of fitted eye and base level units. Base units having work surfaces above. Tile splash-backs. Built in electric hob and oven Stainless steel one and half bowl sink unit with drainer and mixer tap. Plumbing and space for washing machine. Attractive tiled floor. Panel radiator. Ample space for free standing fridge or freezer. Wall mounted Ideal gas central heating boiler. Ceiling light point. uPVC double glazed windows to both the side and rear elevations. uPVC double glazed door allowing access into the conservatory at the rear.

#### **CONSERVATORY**

Sloped roof. Attractive tiled floor. Power point. uPVC double glazed windows to the side and rear elevations allowing pleasant views of the lovely garden and open countryside. uPVC double glazed door to the side allowing access to the garden.

# **BEDROOM 1** 13' 4" maximum into the bay x 11' 10" (4.06m x 3.60m)

Panel radiator. Attractive walk-in bay. Ceiling light point. uPVC double glazed window to the front elevation allowing pleasant views of the garden and wooded area to the front.

#### **BEDROOM 2** 12' 0" x 11' 10" (3.65m x 3.60m)

Panel radiator. Ceiling light point. uPVC double glazed window towards the rear allowing excellent views over the large garden and open countryside.

#### **FAMILY BATHROOM** 9'2" x 4' 10" (2.79m x 1.47m)

Recently modernised white suite comprising low level w.c. with concealed cistern. Wash hand basin set in an attractive vanity unit with work surface to one side. Chrome coloured mixer tap. Cupboard space below. Vanity unit incorporates drawer set. Walk in bath with chrome coloured mixer tap and shower attachment. Modern tile effect walls. Cylinder cupboard. Panel radiator. uPVC double glazed frosted window towards the rear elevation. Loft access.