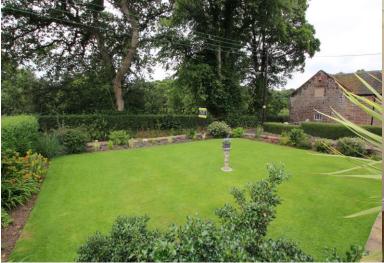

#### **EXTERNALLY**

Property approached by original stone walling that covers the front boundaries and either side of the drive. Large lawned garden surrounded by well stocked flower and shrub borders. Well maintained privet hedging forming the boundaries to either side. Good size flagged patio area to the front of the property with canopied entrance allowing easy access to the entrance hall. Tarmac driveway from the front entrance and continues down to the side allowing ample off road parking and easy vehicle access to the garage at the rear. Gated access to the rear. Good size flagged patio that surrounds the conservatory and rear of the property. Rear garden mainly laid to lawn, with flagged pathway leading towards the head of the garden. To one side wide flower and shrub borders. Further flagged patio towards the head. Large hard standing for greenhouse. Timber shed. Mixture of timber fencing and established hedgerows forming the boundaries with pleasant views over open fields to the rear. Outside water tap.